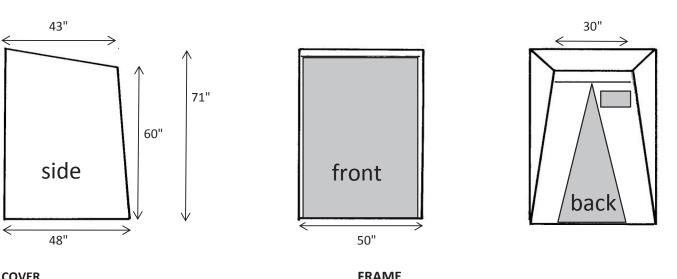

### SPECIFICATIONS - 4' x 4' FOOTPRINT

#### COVER

- SAFETY GREEN 300 DENIER COATED POLYESTER SIDEWALLS
- WHITE 250 DENIER COATED POLYESTER DOORS, BACK, AND ROOF
- URETHANE COATED POLYESTER
- FLAME RETARDANT CPAI 84
- WATER REPELLENT

#### FRAME

- **18 GAUGE GALVANIZED TUBING FOR ROOF AND GROUND STRUTS**
- COLD ROLLED STEEL HINGES
- 70% GLASS CONTENT FIBERGLASS ROD TENSION FRAME
- SLOPED ROOF

**TransNet NZ Ltd** 0800 442 182 | +64 9 274 3340 | sales@transnet.co.nz