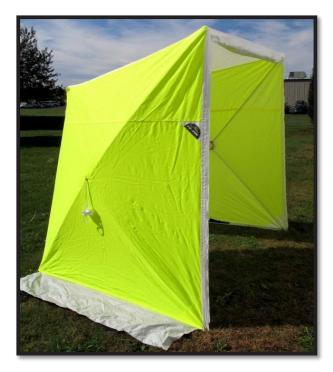

## POP'N'WORK GS4423VT-F

POP'N'WORK TENTS SET-UP IN SECONDS WITH NO LOOSE PARTS. EXCLUSIVE POP'N'WORK UNIFIED FRAME MADE WITH COLD ROLLED STEEL AND FIBERGLASS IS VIRTUALLY UNBREAKABLE.

#### **FEATURES**

- ◆ TWO DOORS: FRONT FULL WIDTH ROLL-UP DOOR AND BACK 'A' SHAPE DOOR WITH ZIPPERS
- WINDOW IN THE BACK
- 12" GROUND FLAPS ON TWO SIDES
- 14' WINDLINES ON TWO SIDES
- QUICK-PACK STORAGE WRAP FOR EASY STORAGE
- WEIGHT: 26LBS
- FOLDED DIMENSIONS: 56" x 8" x 8"

#### COVER

- SAFETY GREEN 300 DENIER COATED POLYESTER SIDEWALLS
- WHITE 250 DENIER COATED POLYESTER DOORS, BACK, AND ROOF
- URETHANE COATED POLYESTER
- FLAME RETARDANT CPAI 84
- WATER REPELLENT